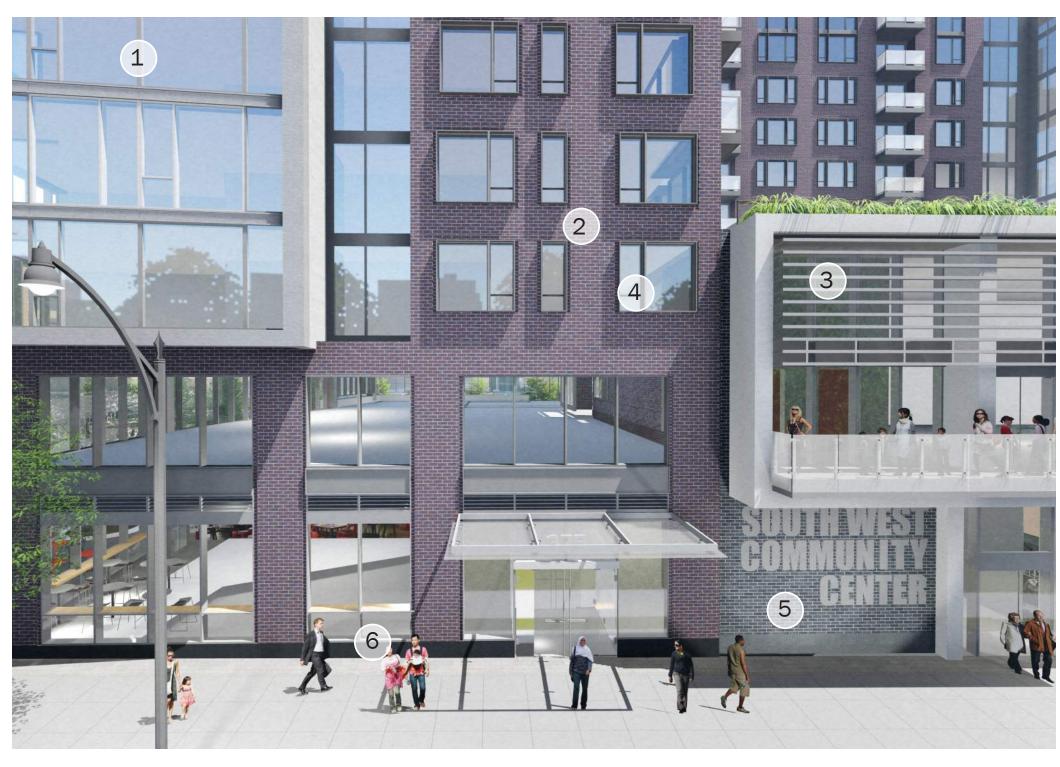

2. TOWER - MASONRY TYPE "A" 4. ALUMINUM WINDOW

5. MASONRY TYPE "B"

6. WATER TABLE - GRANITE BASE

375 & 425 M STREET SW

July 2, 2018

ELEVATION

ELEVATION SECTION

July 2, 2018