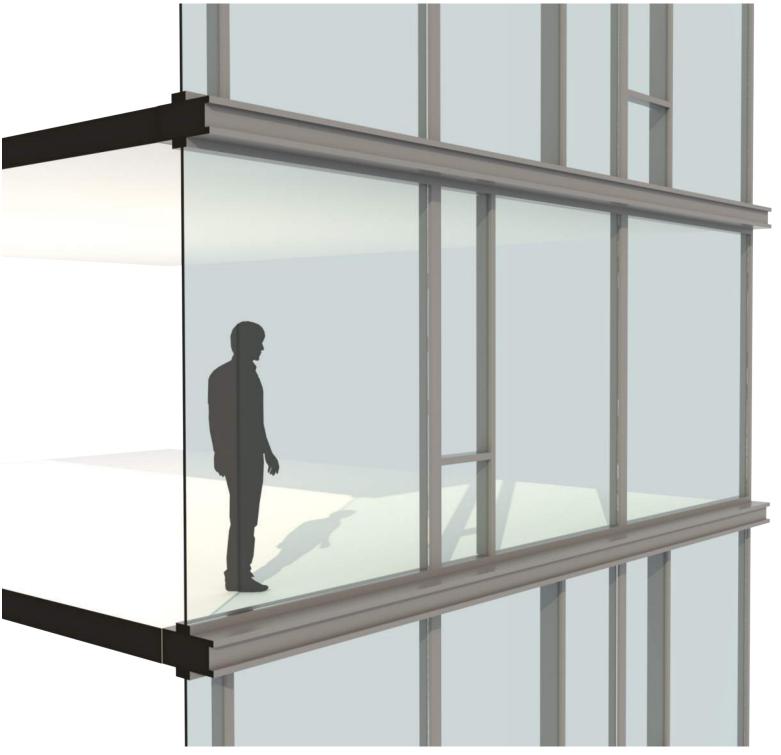

2. TOWER - MASONRY TYPE "A" 4. ALUMINUM WINDOW

5. MASONRY TYPE "B"

6. WATER TABLE - GRANITE BASE

375 & 425 M STREET SW

July 2, 2018

ELEVATION

ELEVATION SECTION

July 2, 2018