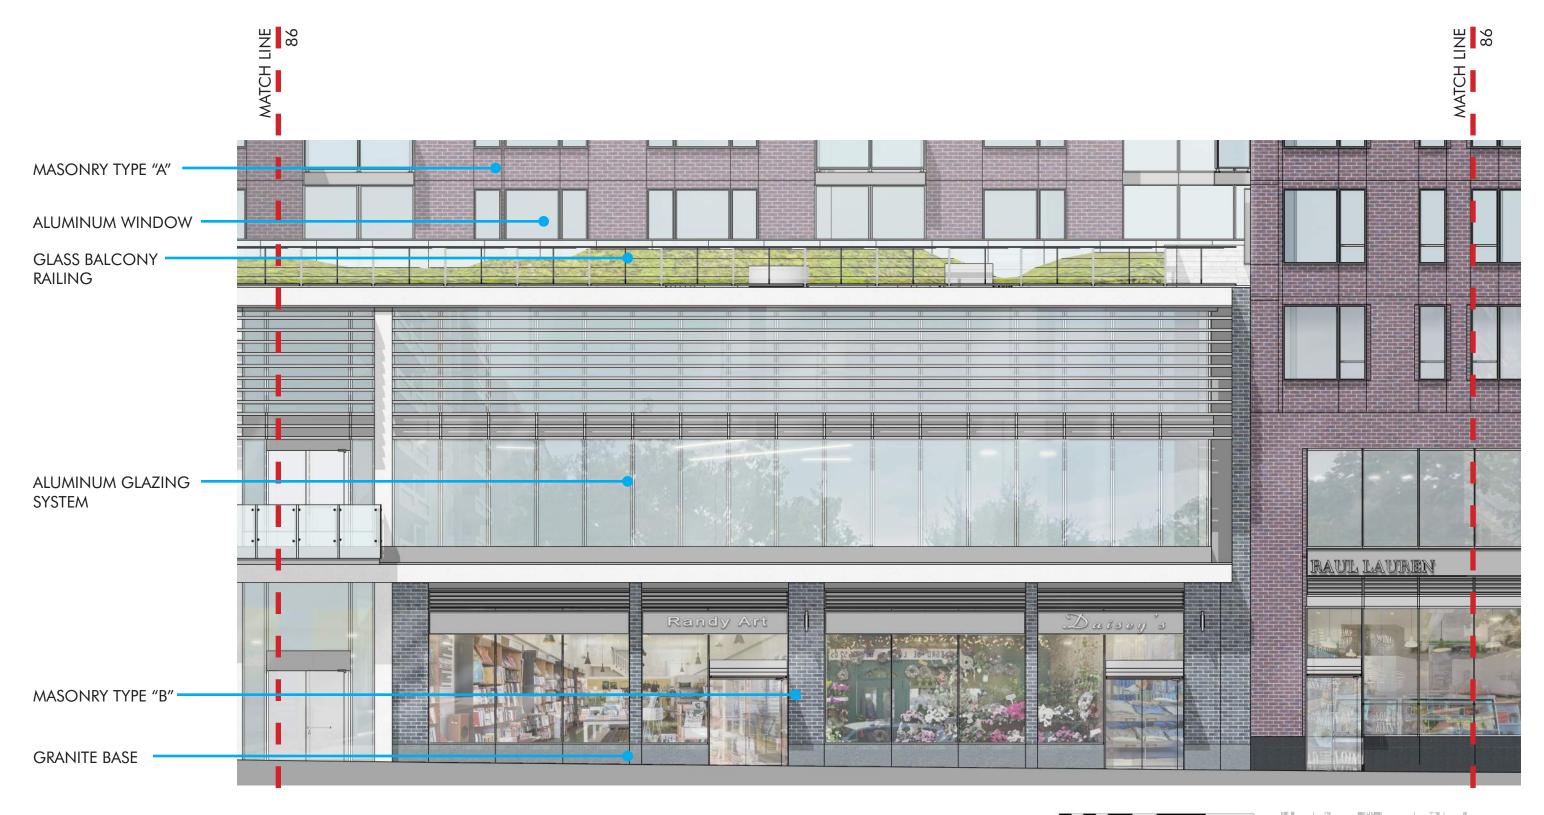

12' 1/8" = 1'-0"

EAST BLDG (375) - FACADE DETAIL D - M STREET

SOUTHEAST + SOUTHWEST M STREET PARCELS

1/8" = 1'-0"

EAST BLDG (375) - FACADE DETAIL E - M STREET

EAST BLDG (375) - FACADE DETAIL F - EAST BLDG PLAZA

2. TOWER - MASONRY TYPE "A" 4. ALUMINUM WINDOW

5. MASONRY TYPE "B"

6. WATER TABLE - GRANITE BASE

375 & 425 M STREET SW

July 2, 2018

ELEVATION

ELEVATION SECTION

July 2, 2018