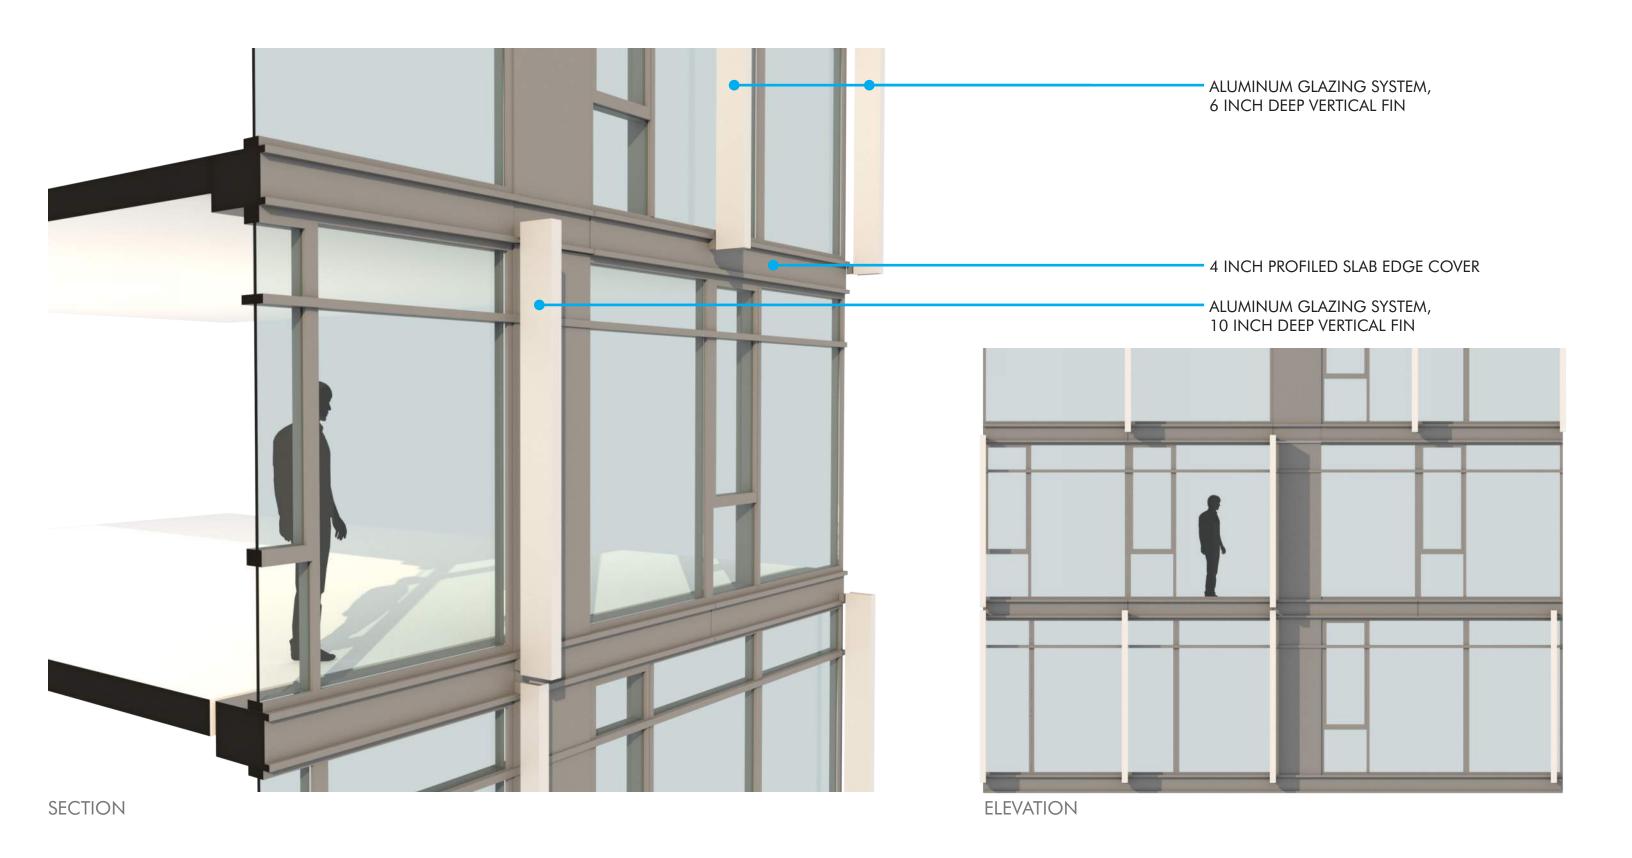

2. TOWER - MASONRY TYPE "A" 4. ALUMINUM WINDOW

5. MASONRY TYPE "B"

6. WATER TABLE - GRANITE BASE

375 & 425 M STREET SW

July 2, 2018

ELEVATION

ELEVATION SECTION

July 2, 2018