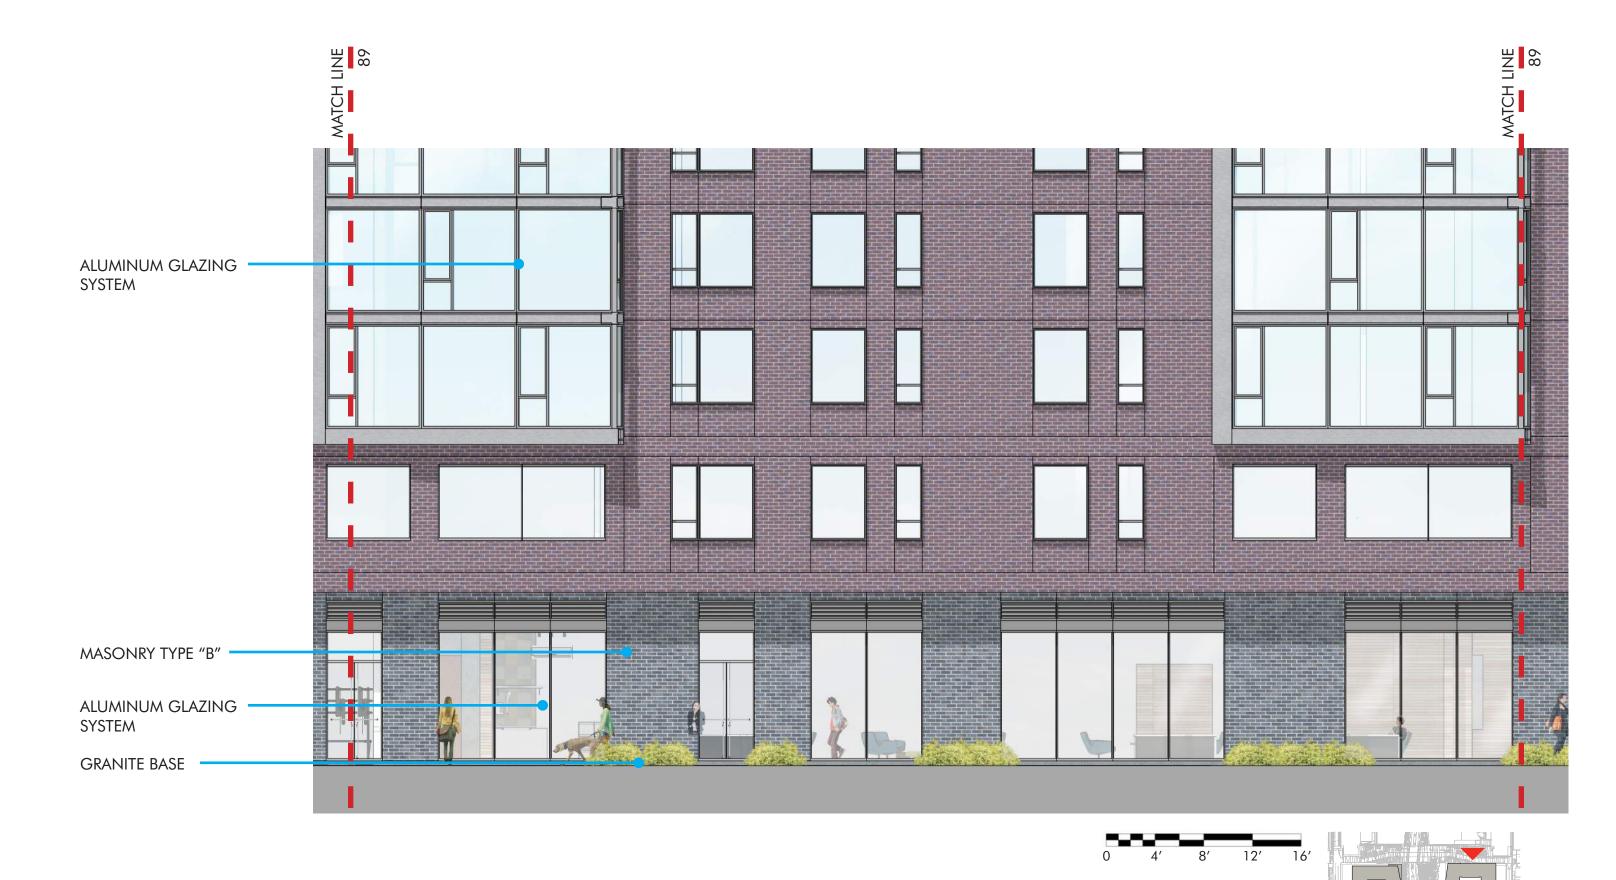

2. TOWER - MASONRY TYPE "A" 4. ALUMINUM WINDOW

5. MASONRY TYPE "B"

6. WATER TABLE - GRANITE BASE

375 & 425 M STREET SW

July 2, 2018

ELEVATION

ELEVATION SECTION

July 2, 2018