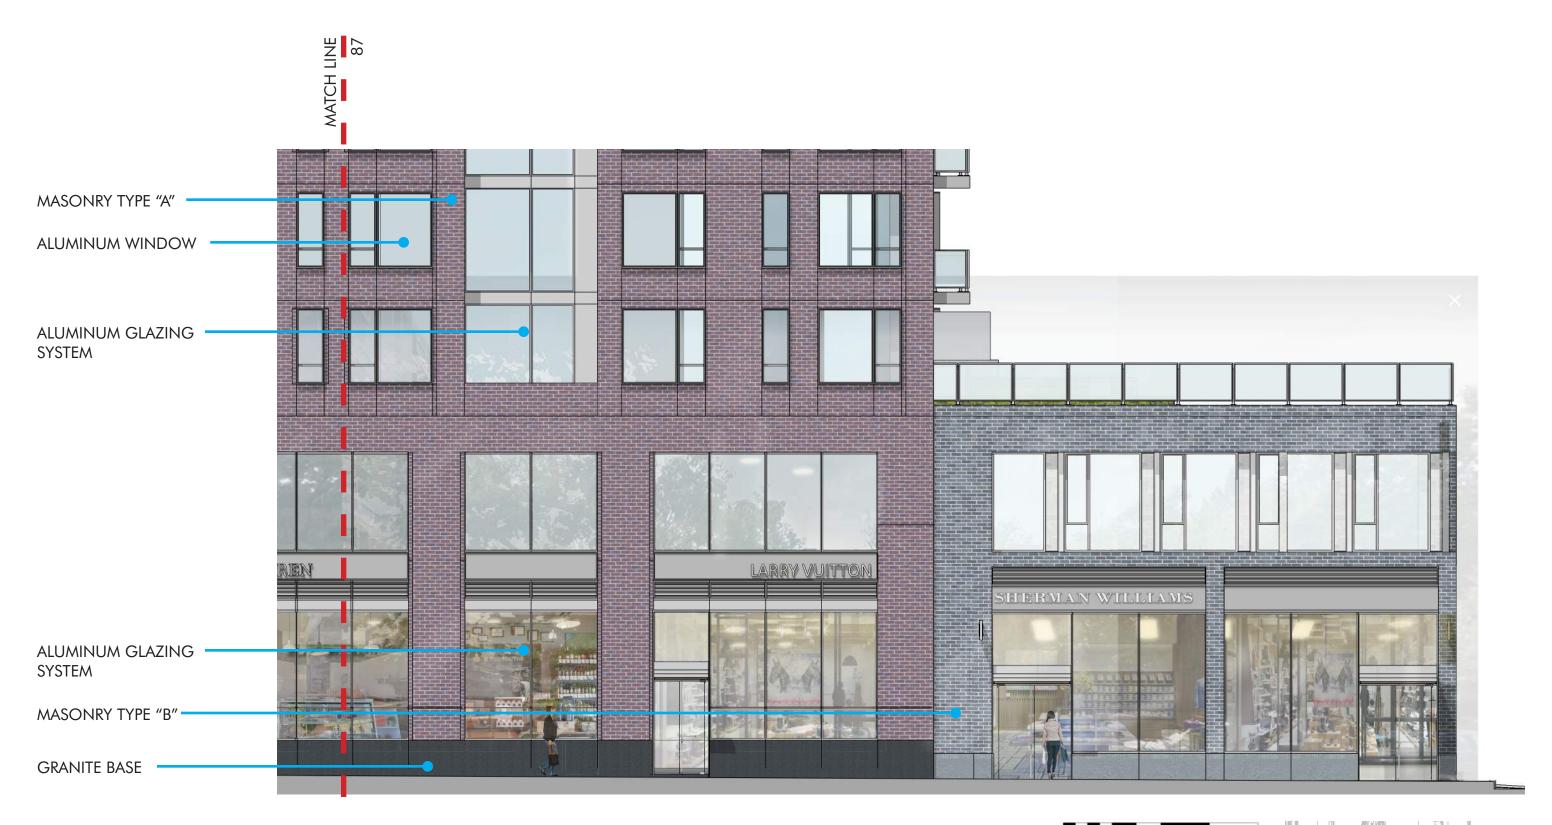

EAST BLDG (375) - FACADE DETAIL G - 4TH STREET

July 2, 2018

EAST BLDG (375) - FACADE DETAIL H - EAST BLDG PLAZA 375 & 425 M STREET SW

EAST BLDG (375) - FACADE DETAIL I - PRIVATE DRIVE

1/8" = 1'-0"

July 2, 2018

2. TOWER - MASONRY TYPE "A" 4. ALUMINUM WINDOW

5. MASONRY TYPE "B"

6. WATER TABLE - GRANITE BASE

375 & 425 M STREET SW

July 2, 2018

ELEVATION

ELEVATION SECTION

July 2, 2018