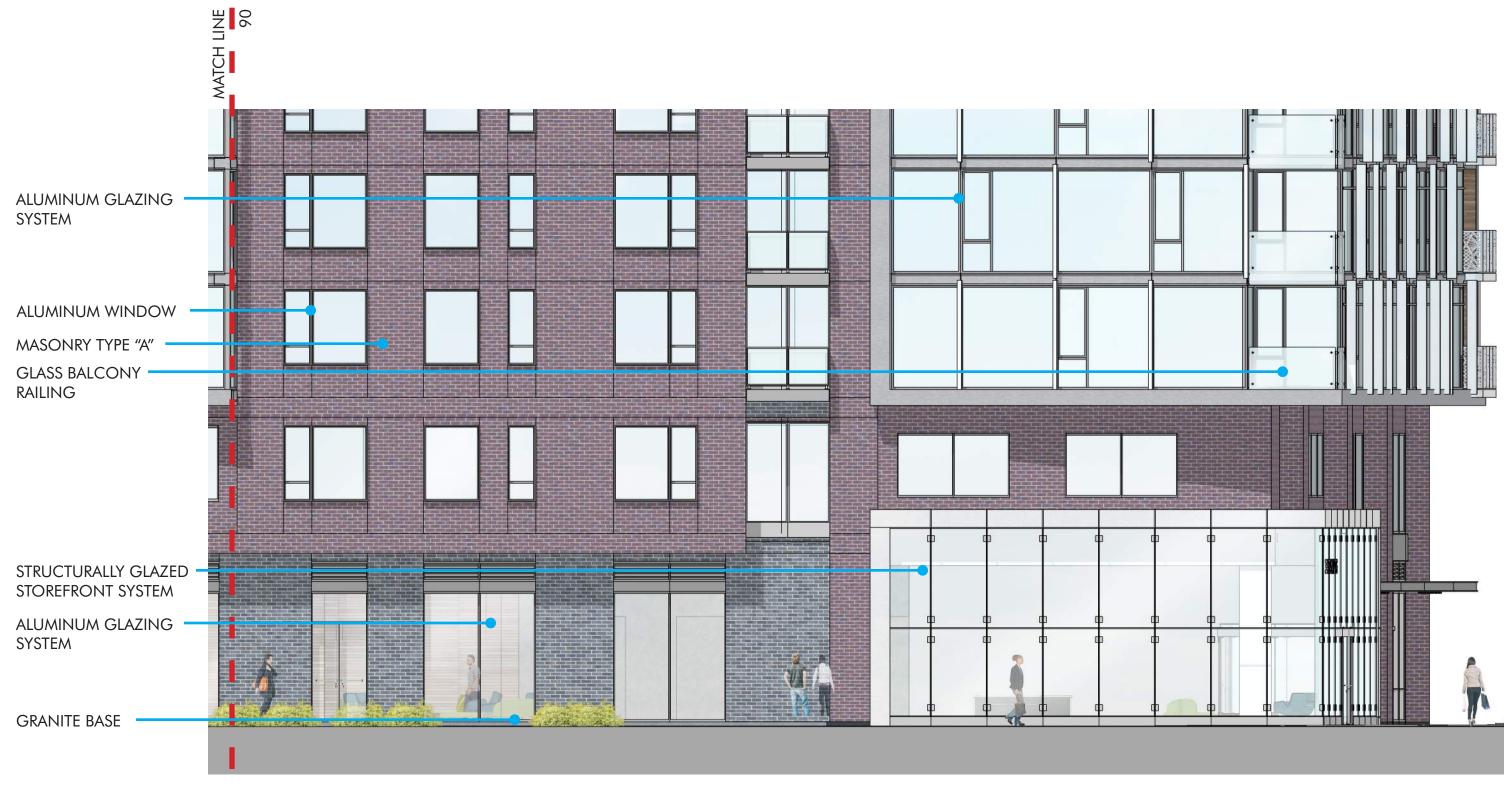

2. TOWER - MASONRY TYPE "A" 4. ALUMINUM WINDOW

5. MASONRY TYPE "B"

6. WATER TABLE - GRANITE BASE

375 & 425 M STREET SW

July 2, 2018

ELEVATION

ELEVATION SECTION

July 2, 2018