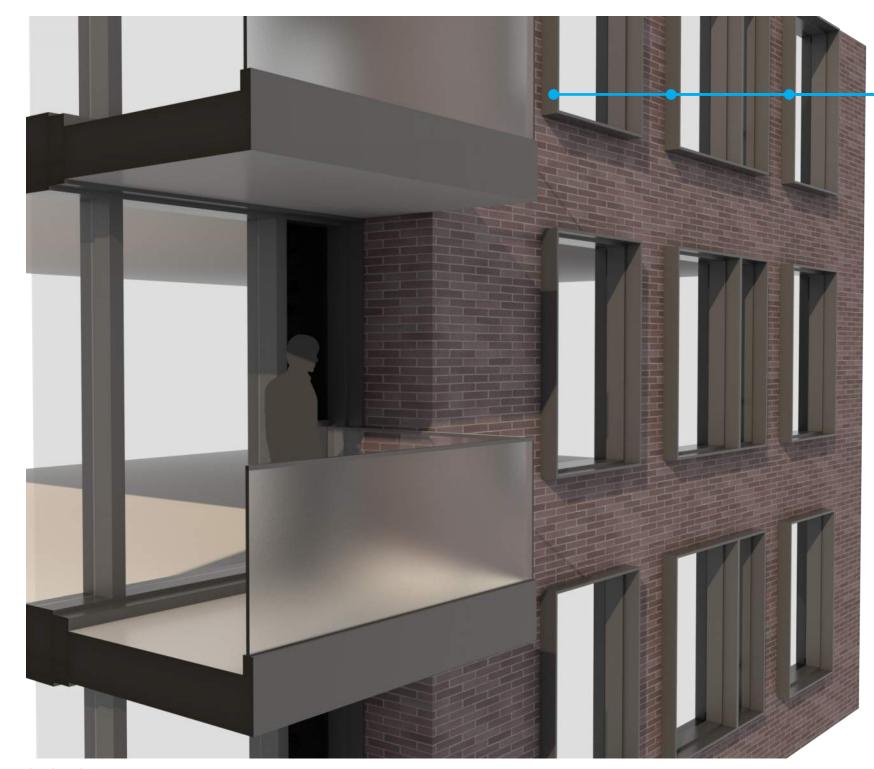

2. TOWER - MASONRY TYPE "A" 4. ALUMINUM WINDOW

5. MASONRY TYPE "B"

6. WATER TABLE - GRANITE BASE

375 & 425 M STREET SW

July 2, 2018

ELEVATION

ELEVATION SECTION

July 2, 2018