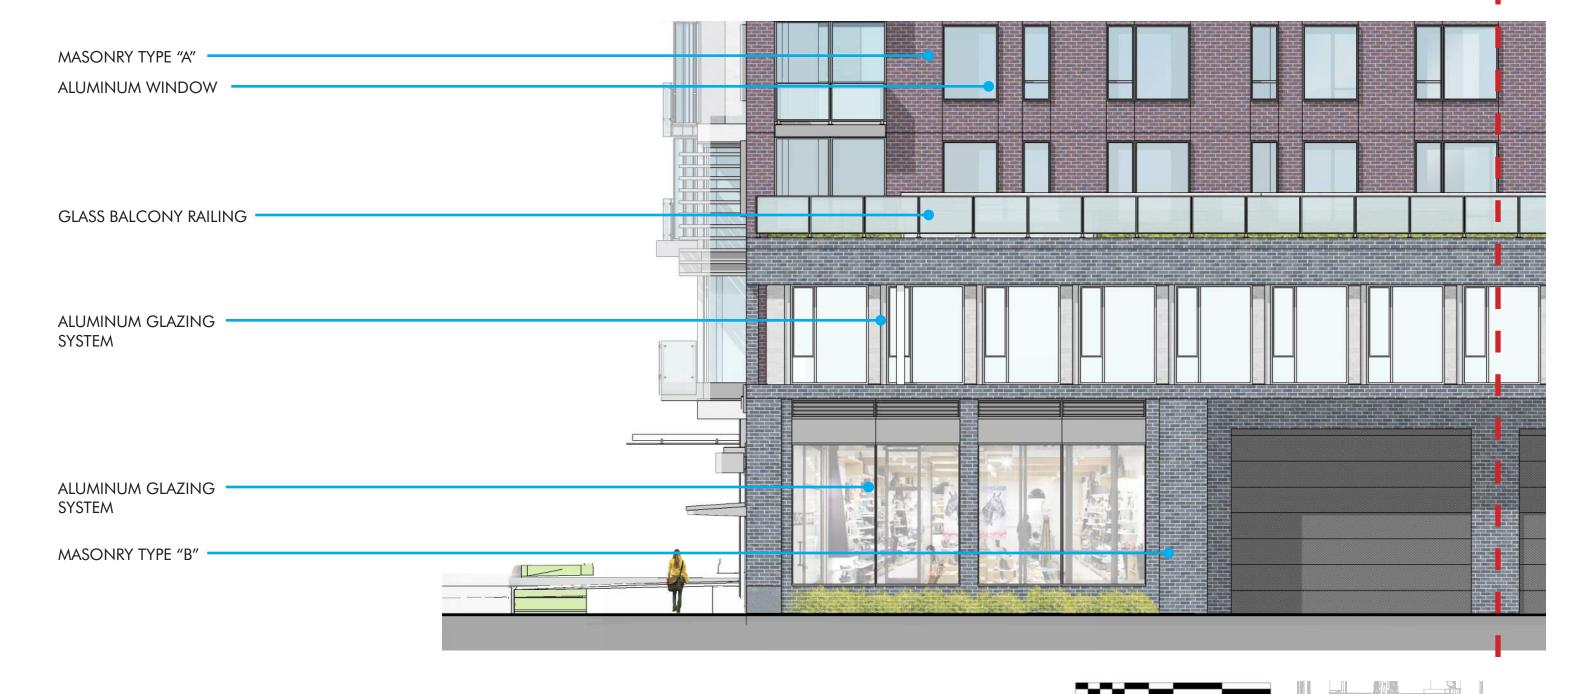

2. TOWER - MASONRY TYPE "A" 4. ALUMINUM WINDOW

5. MASONRY TYPE "B"

6. WATER TABLE - GRANITE BASE

375 & 425 M STREET SW

July 2, 2018

ELEVATION

ELEVATION SECTION

July 2, 2018