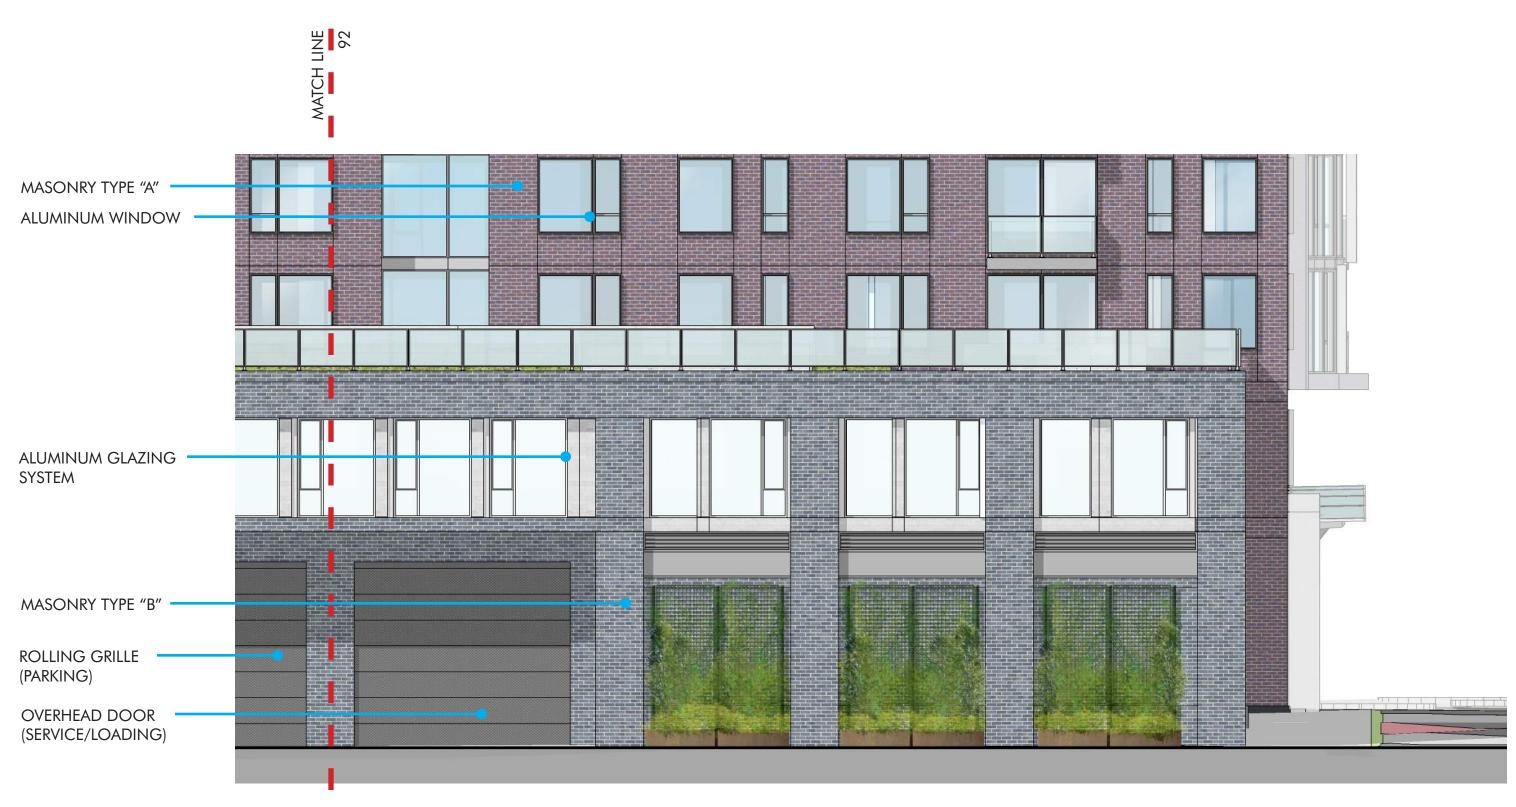

2. TOWER - MASONRY TYPE "A" 4. ALUMINUM WINDOW

5. MASONRY TYPE "B"

6. WATER TABLE - GRANITE BASE

375 & 425 M STREET SW

July 2, 2018

ELEVATION

ELEVATION SECTION

July 2, 2018