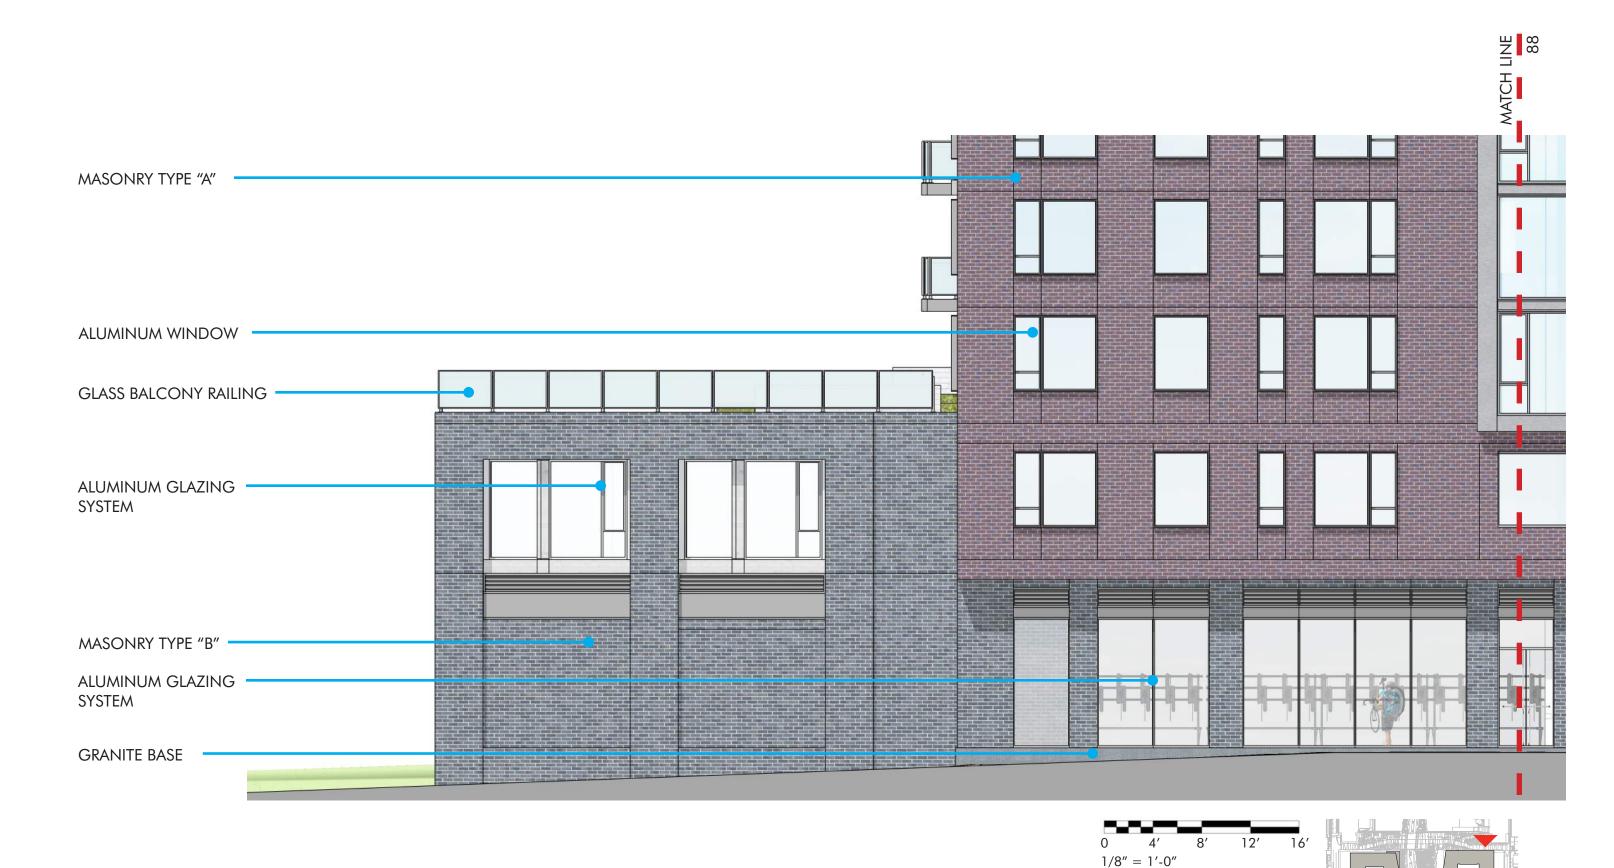

2. TOWER - MASONRY TYPE "A" 4. ALUMINUM WINDOW

5. MASONRY TYPE "B"

6. WATER TABLE - GRANITE BASE

375 & 425 M STREET SW

July 2, 2018

ELEVATION

ELEVATION SECTION

July 2, 2018