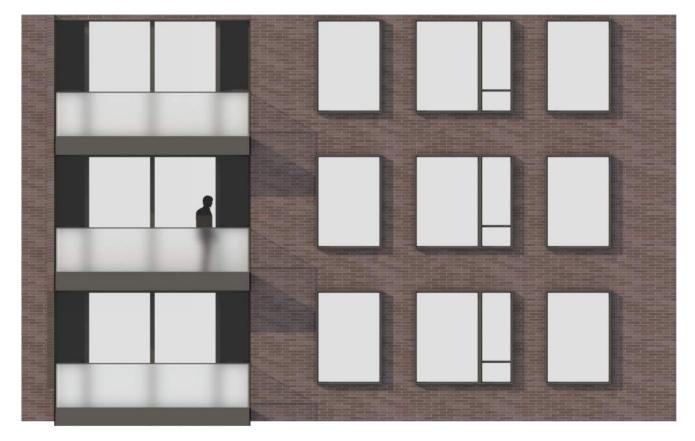

2. TOWER - MASONRY TYPE "A" 4. ALUMINUM WINDOW

5. MASONRY TYPE "B"

6. WATER TABLE - GRANITE BASE

375 & 425 M STREET SW

July 2, 2018

ELEVATION

ELEVATION SECTION

July 2, 2018