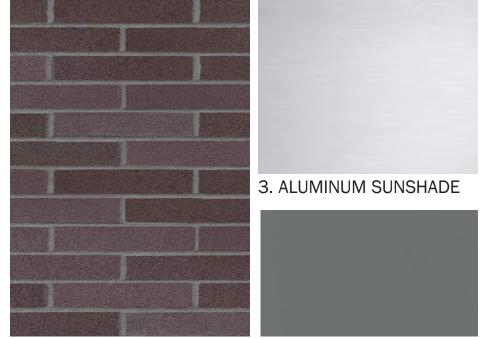

2. TOWER - MASONRY TYPE "A" 4. ALUMINUM WINDOW

5. MASONRY TYPE "B"

6. WATER TABLE - GRANITE BASE

375 & 425 M STREET SW

July 2, 2018

ELEVATION

ELEVATION SECTION

July 2, 2018